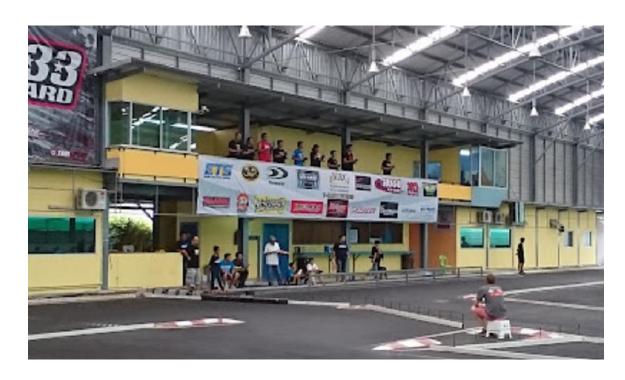

## **2024 IFMAR WORLDS 1/10th IC track Touring Cars**

Organized by Huge RC from November 15th-23<sup>rd</sup> 2024

BANGKOK THAILAND

Huge RC is a covered, semi indoor track in Bangkok City and owned and facilitated by 2002 IFMAR ISTC World Champion Surikarn Chaidejsuriya. The track has a number of AC cooled rooms which can be rented and a number of RC shops for all your parts. Track space is 30 x 60 meters and various lay-outs are possible

Huge RC uses RCM software for lap counting
The track also hosted the 2014 IFMAR Worlds 1/10th IC track which was won by
Alexander Hagberg

Organizing committee:

Surikarn Chaidejsuriya Chairman TOC Secretary/treasurer Pattarapan Chaidejsuriya