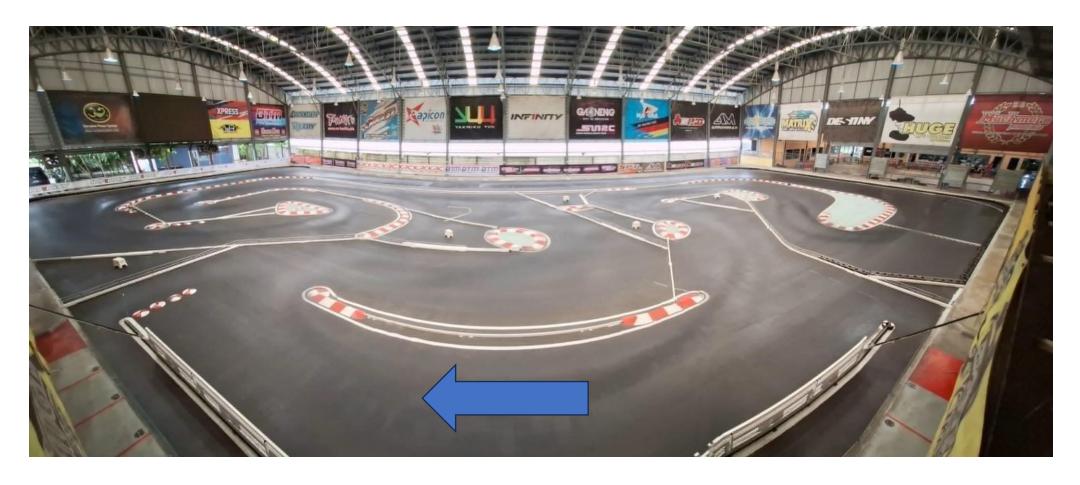

## HUGERCCIRCUIT

BANGKOK THAILAND

Track layout for worlds and direction = clockwise

Professional Time table Thursday afternoon Friday/Saturday Sunday/Monday

Tuesday
Wednesday/Thursday
Friday/Saturday

Sunday