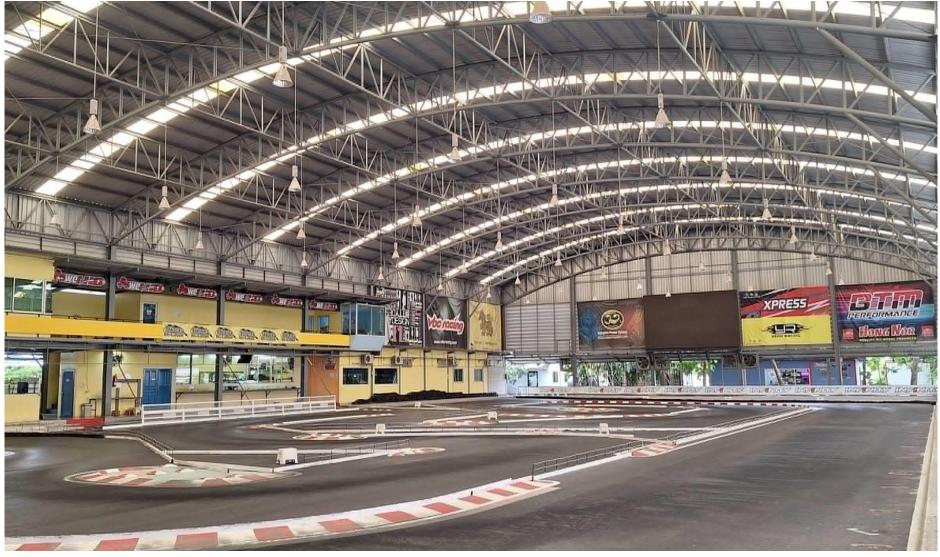

## **2024 IFMAR WORLDS 1/10th IC track Touring Cars**

Organized by Huge RC from November 15th-23<sup>rd</sup> 2024

BANGKOK THAILAND

Huge RC is a covered, semi indoor track in Bangkok City and owned and facilitated by 2002 IFMAR ISTC World Champion Surikarn Chaidejsuriya. The track has a number of AC cooled rooms which can be rented and a number of RC shops for all your parts. Track space is 30 x 60 meters and various lay-outs are possible

Huge RC uses RCM software for lap counting
The track also hosted the 2014 IFMAR Worlds 1/10th IC track which was won by
Alexander Hagberg

Organizing committee:

Surikarn Chaidejsuriya Chairman TOC Secretary/treasurer Pattarapan Chaidejsuriya

## HUGERCCIRCUIT

BANGKOK THAILAND

Track layout for worlds and direction = clockwise

Professional Time table Thursday afternoon Friday/Saturday Sunday/Monday

Tuesday
Wednesday/Thursday
Friday/Saturday

Sunday