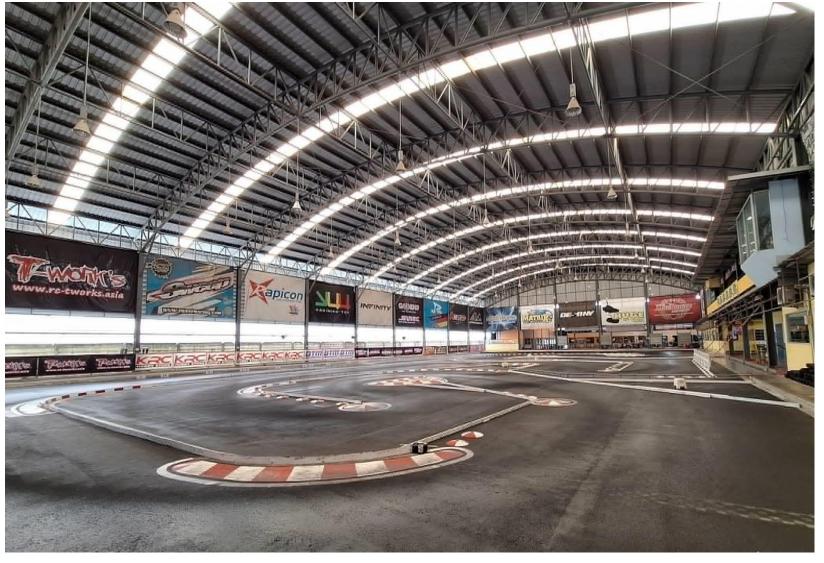

## **2024 IFMAR WORLDS 1/10th IC track Touring Cars**

Organized by Huge RC from November 15th-23<sup>rd</sup> 2024

BANGKOK THAILAND

Huge RC is a covered, semi indoor track in Bangkok City and owned and facilitated by 2002 IFMAR ISTC World Champion Surikarn Chaidejsuriya. The track has a number of AC cooled rooms which can be rented and a number of RC shops for all your parts. Track space is 30 x 60 meters and various lay-outs are possible

Huge RC uses RCM software for lap counting
The track also hosted the 2014 IFMAR Worlds 1/10th IC track which was won by
Alexander Hagberg

Organizing committee:

Surikarn Chaidejsuriya Chairman TOC Secretary/treasurer Pattarapan Chaidejsuriya