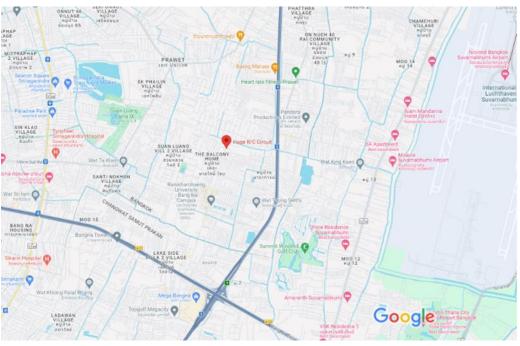

# Location, Bangkok, Thailand

3 Chaloem Phrakiat Rama 9 Soi 30 Yaek 14, Dok Mai, Prawet, Bangkok 10250

Easy access to the track from Suvarnabhumi International Airport by taxi.

Since traffic in Bangkok is a little bit hectic and since they drive on the left we advice you to take a taxi. Taxi's are very cheap in Bangkok and apart from the colored taxi's you can find transport with Grab and Bolt

google maps location: Search Huge RC Circuit

https://www.google.com/maps/place/Huge+R%2FC+Circuit/@13.6781694,100.68718 22,14z/data=!4m15!1m8!3m7!1s0x311d5e1ff1c7e26d:0xbc296d08b0600030!2sHuge+R%2FC+Circuit!8m2!3d13.6807784!4d100.6876598!10e5!16s%2Fg%2F11btvb8mdj!3 m5!1s0x311d5e1ff1c7e26d:0xbc296d08b0600030!8m2!3d13.6807784!4d100.687659 8!16s%2Fg%2F11btvb8mdj?entry=ttu