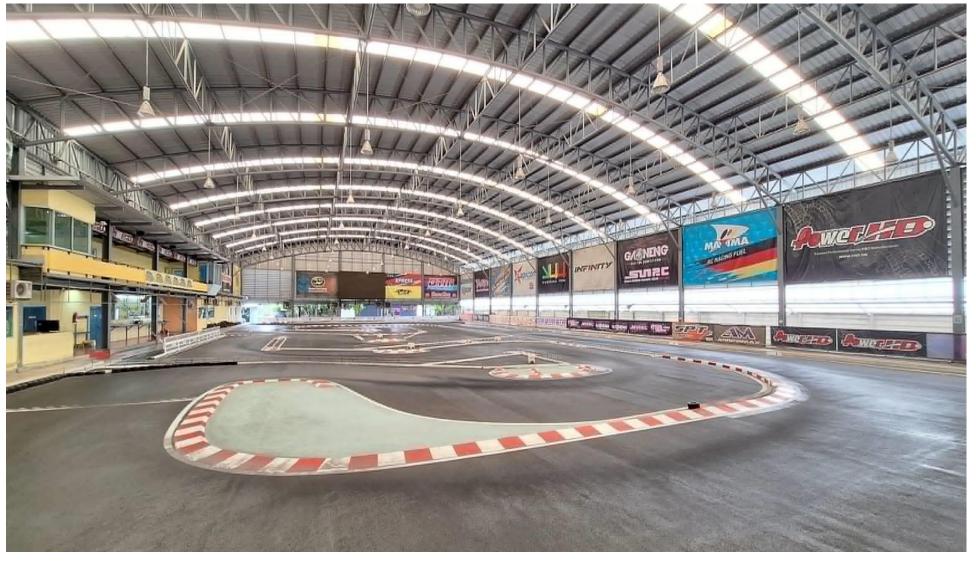

## **2024 IFMAR WORLDS 1/10th IC track Touring Cars**

Organized by Huge RC from November 15th-23<sup>rd</sup> 2024

BANGKOK THAILAND

Huge RC is a covered, semi indoor track in Bangkok City and owned and facilitated by 2002 IFMAR ISTC World Champion Surikarn Chaidejsuriya. The track has a number of AC cooled rooms which can be rented and a number of RC shops for all your parts. Track space is 30 x 60 meters and various lay-outs are possible

Huge RC uses RCM software for lap counting
The track also hosted the 2014 IFMAR Worlds 1/10th IC track which was won by
Alexander Hagberg

Organizing committee:

Surikarn Chaidejsuriya Chairman TOC Secretary/treasurer Pattarapan Chaidejsuriya