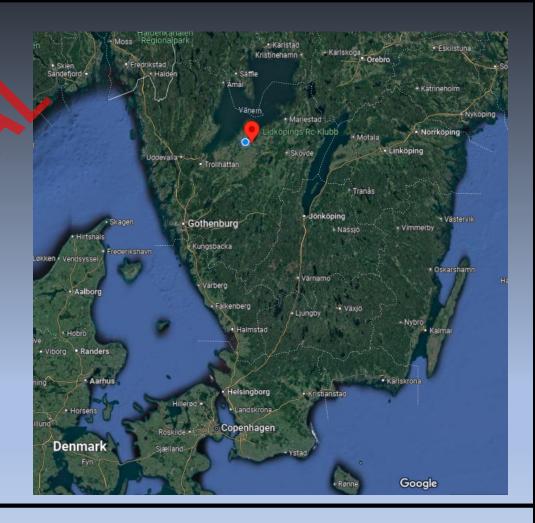

#### THE AREA

- Lidköping Small city with about 40k inhibitants situated in the south of Sweden!
- Solid state of hotels in the area!
- City is seaside to lake V\u00e4nern! Very popular for family vacations!
- Beatiful surrondings and attractions for family members!
- www.lidkoping.se
- <u>Lidköping activities</u>

#### **TRANSPORTATION**

- Close to Gothenburg airport (150km)!
- 90% Highway from Malmoe or Gothenburg!
- Ferry or bridge to Malmoe from Copenhagen! Malmoe to Lidköping is about 400km!
- Ferry to Gothenburg!
- Ferry from Germany and Polen to Malmoe areas!