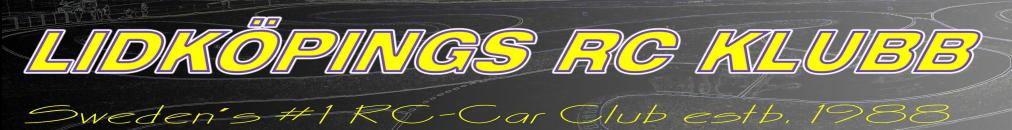

#### THE TRACK

- 333 meters long, 4.5 meters wide!
- 282 meters in the race line!
- Rostrum for up to 14 drivers + grandstands on the roof of the pitting area!
- 65 meter straight!
- High speed banked corners and flat sections!
- 1:10 to 1:5 is suitable!
- Full Pullstart.tv access!
- 1.5m wide pit-lane!
- · CW or CCW direction!
- AMB RC4 with section timing!
- Scoreboard!
- Elevation about 90cm from high to low!
- Fully drained with several draining wells!