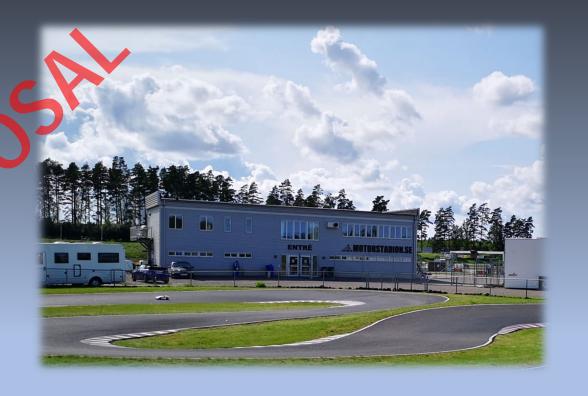

#### THE TRACK

- 333 meters long, 4.5 meters wide!
- 282 meters in the race line!
- Rostrum for up to 14 drivers + grandstands on the roof of the pitting area!
- 65 meter straight!
- High speed banked corners and flat sections!
- 1:10 to 1:5 is suitable!
- Full Pullstart.tv access!
- 1.5m wide pit-lane!
- · CW or CCW direction!
- AMB RC4 with section timing!
- Scoreboard!
- Elevation about 90cm from high to low!
- Fully drained with several draining wells!

### THE FACILITIES 1/2

- Area for catered dining 100m from the pit area!
- Grand stands for 100 persons plus natural grandstands (grass)!
- WC/Showers (Male &Female) on site!
- Conference hall for TM-meetings incl projektor!
- Unlimited space for campers incl mains power!
- Unlimited parking space!
- Europes biggest go-cart track as a neighbour securing social event ©

## THE FACILITIES 2/2

- Power outlets at all pit areas!
- Cleaning station containing:
  - Compressed air at the cleaning station!
  - Tyre truer area!
  - Engine run area!
- Pit area housing about 106 drivers under two roofs!
- Racecontroller and Speaker indoors on the upper floor!
- Scruttineering indoors on the base floor!