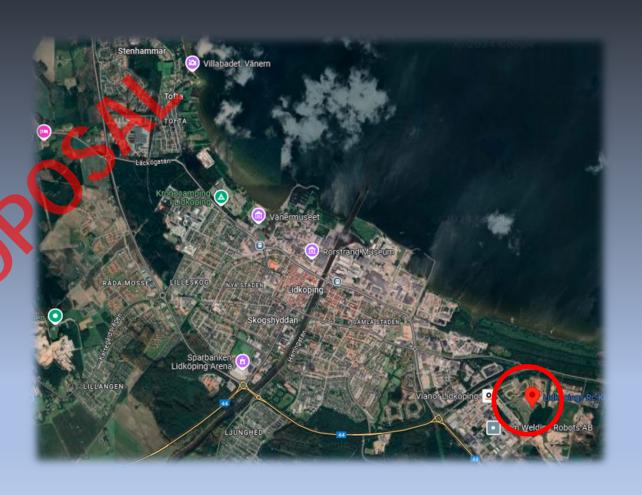

#### THE AREA

- Lidköping Small city with about 40k inhibitants situated in the south of Sweden!
- Solid state of hotels in the area!
- City is seaside to lake V\u00e4nern! Very popular for family vacations!
- Beatiful surrondings and attractions for family members!
- www.lidkoping.se
- <u>Lidköping activities</u>