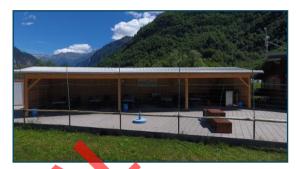

#### 6.2 PIT AREA

The Lostallo track offers 150 covered seats, large and spacious tables, 230V CH and EU sockets, lighting on all tables, there are 4 points for cleaning the cars.