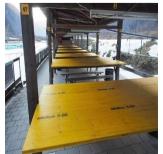

#### 6.2 PIT AREA

The Lostallo track offers 150 covered seats, large and spacious tables, 230V CH and EU sockets, lighting on all tables, there are 4 points for cleaning the cars.