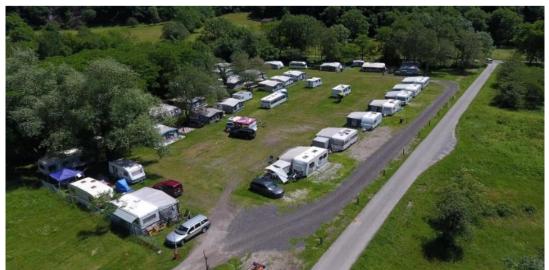

#### 6.4 CAMPING AREA

The Lostallo track has a campsite owned by the club with a surface area of 7'000m2. At the campsite it is possible to connect to 230V electricity, there are showers and toilets available

In case of need, two other areas close to the track can be used for temporary camping.

We look forward to welcoming drivers, mechanics, wives, children and friends to another wonderful experience at our track!!!