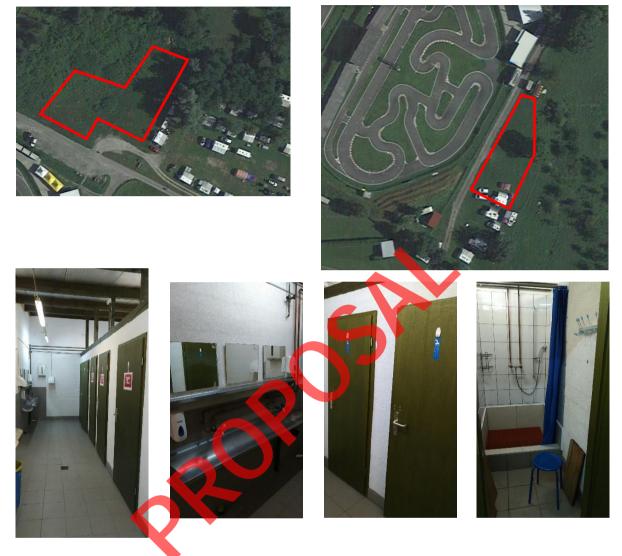

#### 6.4 CAMPING AREA

The Lostallo track has a campsite owned by the club with a surface area of 7'000m2. At the campsite it is possible to connect to 230V electricity, there are showers and toilets available

In case of need, two other areas close to the track can be used for temporary camping.

We look forward to welcoming drivers, mechanics, wives, children and friends to another wonderful experience at our track!!!