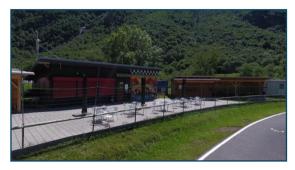

#### 6.2 PIT AREA

The Lostallo track offers 150 covered seats, large and spacious tables, 230V CH and EU sockets, lighting on all tables, there are 4 points for cleaning the cars.

#### 6.3 RESTAURANT AREA

At our buffet you will find coffee, drinks, beers, there will be homemade cakes and some snacks, it is also possible to buy cigarettes from the vending machine.

We have some seats inside the buffet otherwise a welcoming wooden veranda with music awaits you to enjoy your lunch or drink, you can also drink in company and watch the race thanks to the tables in the outdoor bar area.