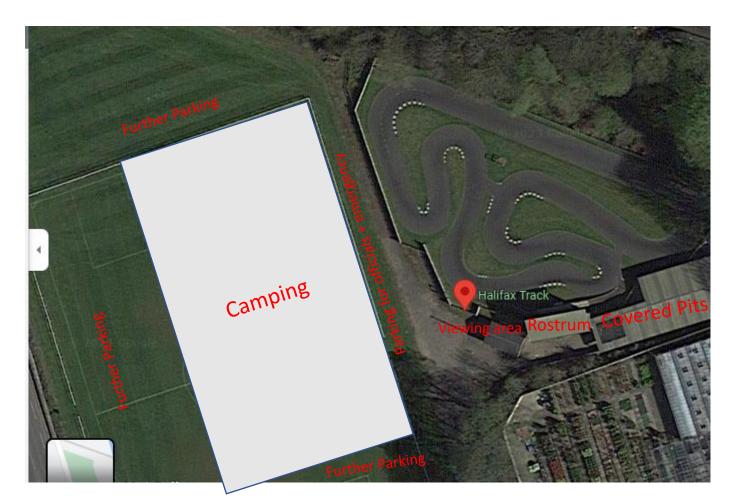

### Camping Trackside + Hotels

Camping:- please email race.halifaxtrack@gmail.com to reserve a place. The cost will be £100 per unit for the event. (Sunday 10<sup>th</sup> to Saturday 17<sup>th</sup> August 7 Nights).

- Brand new showers and toilet block for those camping
- Electricity is also available to hook up caravans and motorhomes etc.

Premier Inn Halifax Town Centre

Fortune Hotel, Sure Collection by Best Western. Huddersfield-Halifax Road, M62 JCT24