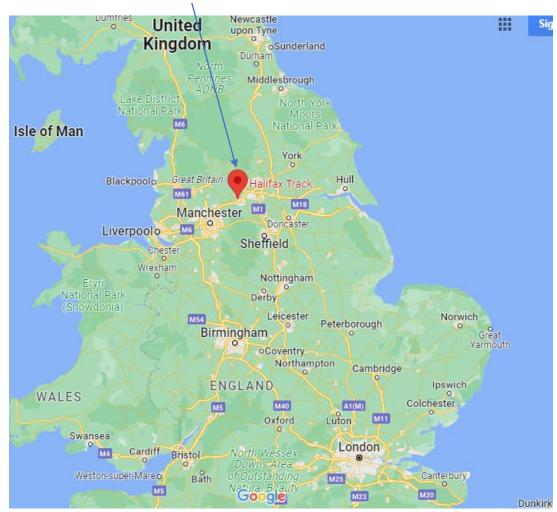

# Location – Halifax Yorkshire, England

https://halifaxtrack.co.uk/
https://brca.org/

#### **Airports**

(cheap flights via Ryanair, Wizzair, easyjet & other airlines)

Both around 45 minutes away via car/also train links Leeds Bradford (22 miles) - recommended Manchester (43 miles)

#### **Boat (Ferry)**

**Rotterdam to Hull is nearest** 

Other ports Zeebrugge Calais, Dunkirk to UK

Drive and use Train via euro tunnel only 35 minutes crossing

https://www.eurotunnel.com/uk/

Calais (France) to Folkestone UK 276 miles to track