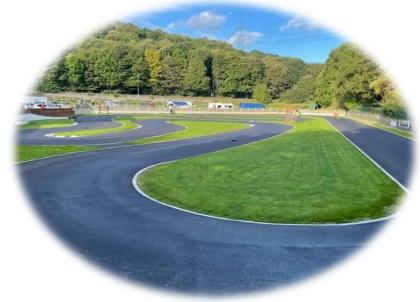

## Super Circuit Facilities — Halifax

RECORD OF THE PARTY OF THE PART

Raised pitlane and covered pits for 90+ drivers below with electricity

Rostrum centre + new rest area/viewing