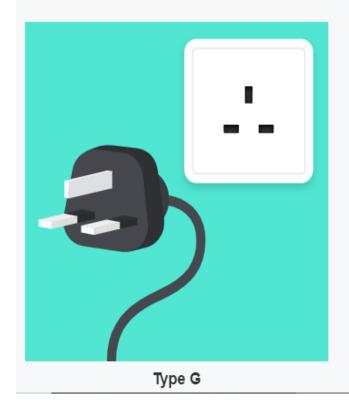

## Voltage/Plugs + Timing

For United Kingdom the associated plug type is G, which is the plug that three rectangular pins in a triangular pattern. United Kingdom operates on a 230V supply voltage and 50Hz.