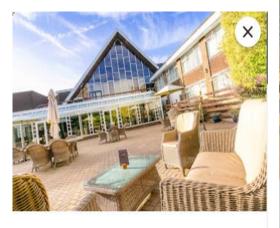

## Super Circuit Facilities — Halifax

RECORD OF THE PARTY OF THE PART

Raised pitlane and covered pits for 90+ drivers below with electricity

Rostrum centre + new rest area/viewing

# Super Circuit Facilities – to relax

Variety of Hot and cold food served trackside

https://brca.org/

View from new rest area to watch and relax between races