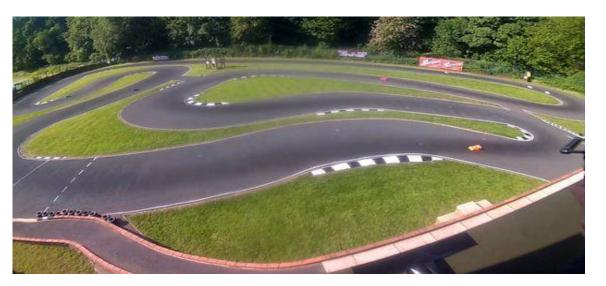

#### **Yorkshire Radio Control Model Car Racing Club**

The circuit is run in **clockwise direction**, **280m** in length and **5m** in width.

Resurfaced in 2021 with lap times falling since.