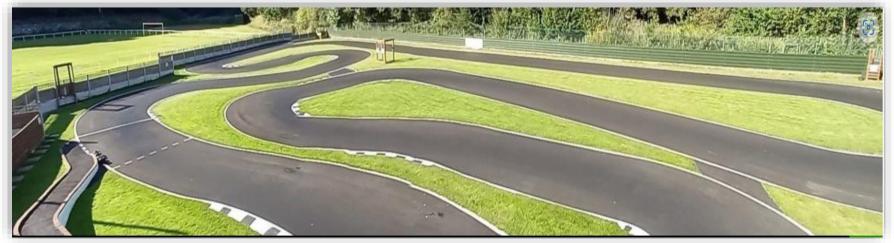

#### **Yorkshire Radio Control Model Car Racing Club**

The circuit is run in **clockwise direction**, **280m** in length and **5m** in width.

Resurfaced in 2021 with lap times falling since.