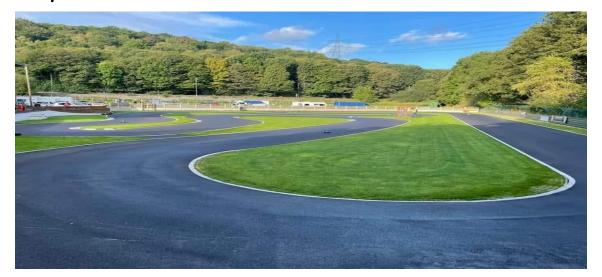

#### Overview of club site

https://halifaxtrack.co.uk/

https://brca.org/

#### **Yorkshire Radio Control Model Car Racing Club**

The circuit is run in **clockwise direction**, **280m** in length and **5m** in width.

Resurfaced in 2021 with lap times falling since.