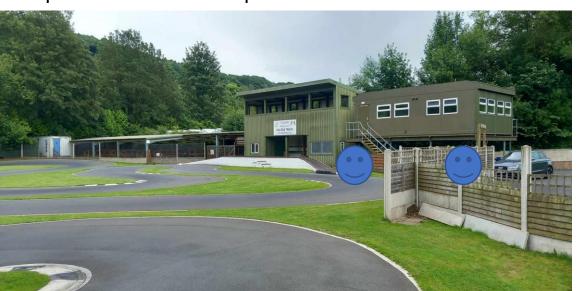

## Super Circuit Facilities — Halifax

RECORD OF THE PARTY OF THE PART

Raised pitlane and covered pits for 90+ drivers below with electricity

Rostrum centre + new rest area/viewing