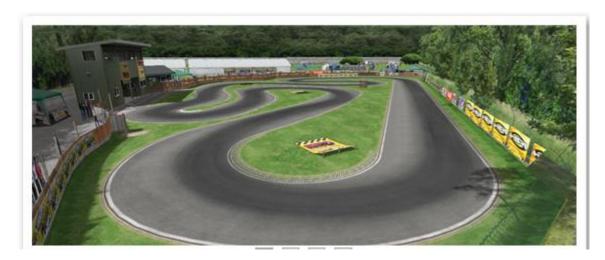

#### **Yorkshire Radio Control Model Car Racing Club**

The circuit is run in **clockwise direction**, **280m** in length and **5m** in width.

Resurfaced in 2021 with lap times falling since.