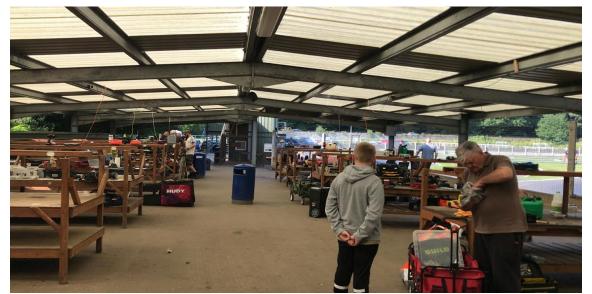

## Super Circuit Facilities — Halifax

RECORD OF THE PARTY OF THE PART

Raised pitlane and covered pits for 90+ drivers below with electricity

Rostrum centre + new rest area/viewing