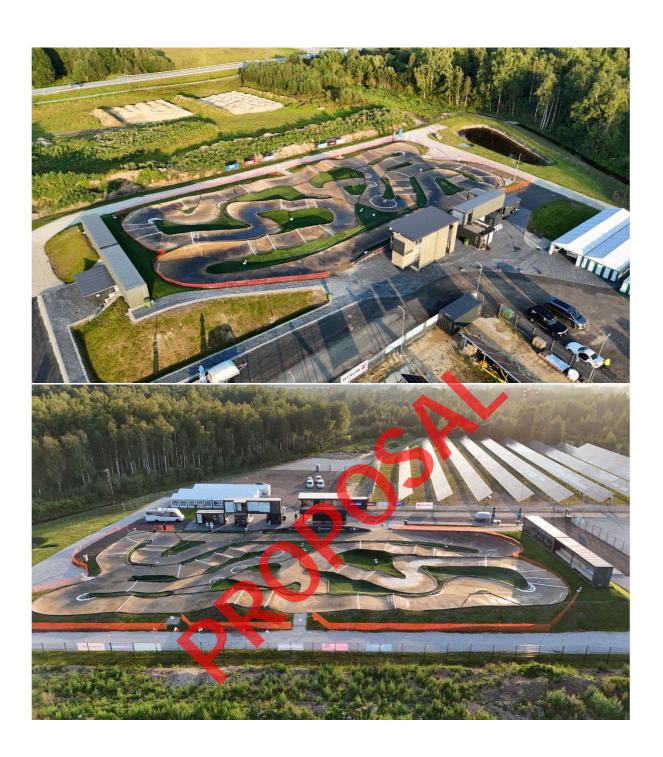

### **Track Details:**

| Surface Type                 | Oiled Clay                                                                                                                                             |
|------------------------------|--------------------------------------------------------------------------------------------------------------------------------------------------------|
| Length overall               | Depends on the layout. Min.131m / max. 335m                                                                                                            |
| Length of the main straight  | 45-60m depends on the layout                                                                                                                           |
| Width, minimum and maximum   | Min 4m / Max 5m                                                                                                                                        |
| Lap time (fastest)           | Min. 15sec / Max. 38sec.                                                                                                                               |
| Drainage (outdoor)           | Wells and drainage pipes. Track dries out in about 30 minutes after rain stops. And the best part of it, is that it does not matter how much it rains. |
| Safety barrier construction? | YES PVC pipes on track and PVC net around track                                                                                                        |