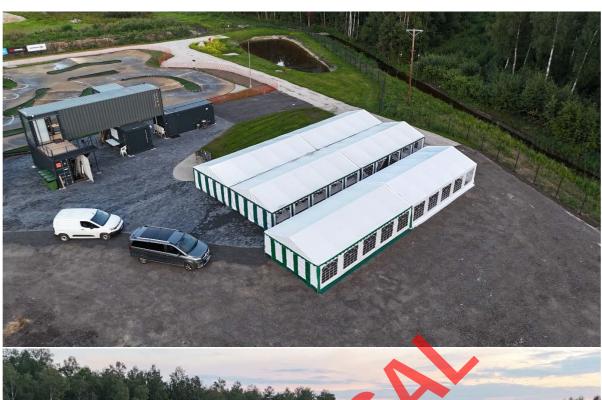

| Transport between hotels and track | Organizable            |
|------------------------------------|------------------------|
| Details of camping facilities      | 220V,WC, Shower, Water |
| Voltage and plug type              | 220V, EU plug type     |

On race events at our trac, we will also provide a full gastronomic service rich in variety or the whole event directly at the track.

Directly at the race track there are a lot of parking slots. The area for camping has place caravans/campervans. It is possible to provide 230V AC power to every caravan/campervan.