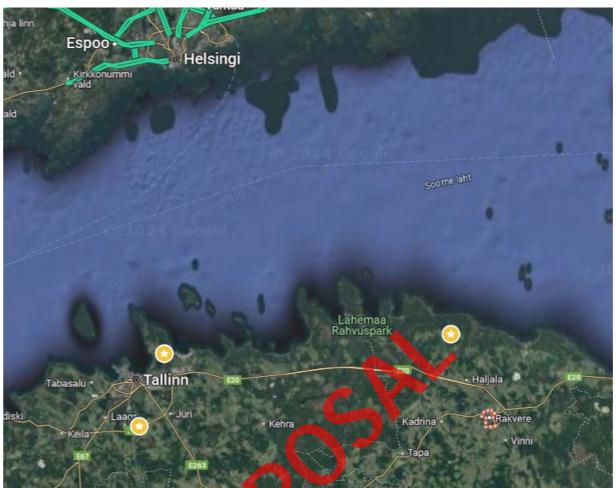

### **Location Track**

Latitude and longitude, GPS and ZIP/PO code

Ringtee 4, Taaravainu, 44420 Lääne-Viru maakond 59.346744065750336, 26.337083886202986 RC Rakvere Racetrack

Nearest connections: Airfield Tallinn , distance ca 120km , car rentals possible also Seaport from Stocholm, Helsinki to Tallinn