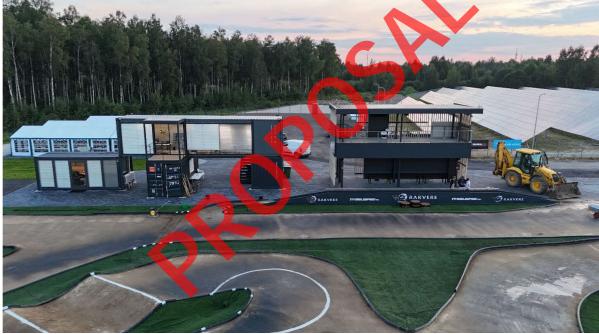

### **Location Track**

Latitude and longitude, GPS and ZIP/PO code

Ringtee 4, Taaravainu, 44420 Lääne-Viru maakond 59.346744065750336, 26.337083886202986 RC Rakvere Racetrack

Nearest connections: Airfield Tallinn , distance ca 120km , car rentals possible also Seaport from Stocholm, Helsinki to Tallinn