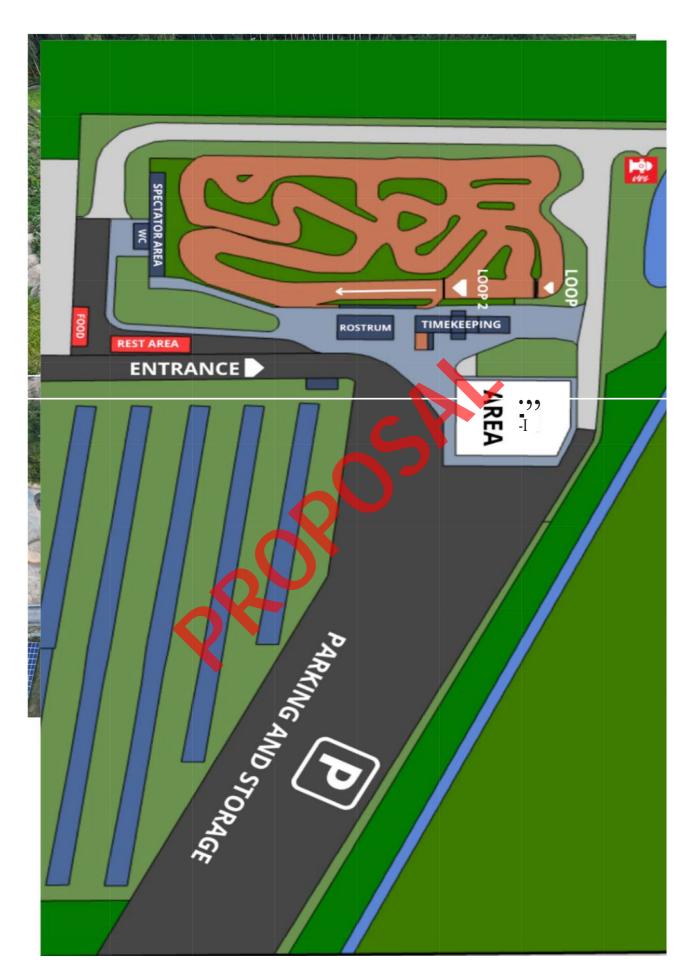

### **Track Details:**

| Surface Type                 | Oiled Clay                                                                                                                                             |
|------------------------------|--------------------------------------------------------------------------------------------------------------------------------------------------------|
| Length overall               | Depends on the layout. Min.131m / max. 335m                                                                                                            |
| Length of the main straight  | 45-60m depends on the layout                                                                                                                           |
| Width, minimum and maximum   | Min 4m / Max 5m                                                                                                                                        |
| Lap time (fastest)           | Min. 15sec / Max. 38sec.                                                                                                                               |
| Drainage (outdoor)           | Wells and drainage pipes. Track dries out in about 30 minutes after rain stops. And the best part of it, is that it does not matter how much it rains. |
| Safety barrier construction? | YES PVC pipes on track and PVC net around track                                                                                                        |

### Rostrum

| Covered?            | YES                         |
|---------------------|-----------------------------|
| Length?             | 12M                         |
| Stairs up           | YES                         |
| Stairs down         | NO                          |
| Referees area       | NO, but in nearby structure |
| Media area          | NO but in nearby structure  |
| Disabled access     | NO                          |
| Separate PA system? | YES                         |

### Pit Area....

| Maximum number of drivers | 180               |
|---------------------------|-------------------|
| Area per driver           | 2.7 square meters |
| All chairs are provided?  | YES               |