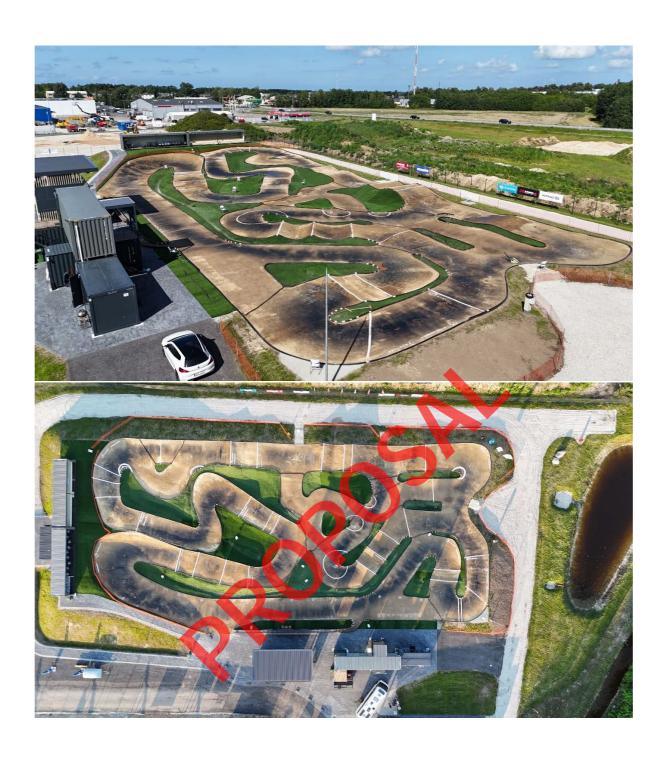

### **Track Details:**

| Surface Type                 | Oiled Clay                                                                                                                                             |
|------------------------------|--------------------------------------------------------------------------------------------------------------------------------------------------------|
| Length overall               | Depends on the layout. Min.131m / max. 335m                                                                                                            |
| Length of the main straight  | 45-60m depends on the layout                                                                                                                           |
| Width, minimum and maximum   | Min 4m / Max 5m                                                                                                                                        |
| Lap time (fastest)           | Min. 15sec / Max. 38sec.                                                                                                                               |
| Drainage (outdoor)           | Wells and drainage pipes. Track dries out in about 30 minutes after rain stops. And the best part of it, is that it does not matter how much it rains. |
| Safety barrier construction? | YES PVC pipes on track and PVC net around track                                                                                                        |