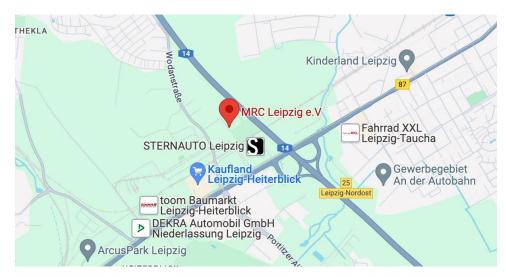

### MODELL-RACING-CLUB LEIPZIG E.V.

RACETRACK:
WODANSTRAßE 21A
04347 LEIPZIG
GERMANY

COORDINATES: N 51.371395 E 12.463222

### WHERE IS THE TRACK

The track is located at the edge of Leipzig, directly on the A14 motorway. Thanks to the good motorway connections, A9, A14, A38, our track can be reached quickly from all directions. The airport Halle/Leipzig is only 20 kilometres away from the track.