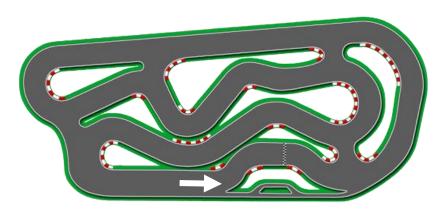

### RACETRACK

#### TRACK INFO:

LENGTH 360 M

• WIDHT: 5.5 – 7 M

Rostrum: 16 m

LAP TIMING: ABM 4.XX

ELECTRONIC SCOREBOARD

PADDOCK FOR 115 DRIVERS

We have space for about 20 caravans / tents on our site. Reservation required.