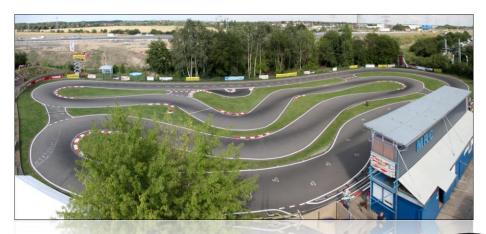

### RACETRACK

#### TRACK INFO:

LENGTH 360 M

• WIDHT: 5.5 – 7 M

Rostrum: 16 m

LAP TIMING: ABM 4.XX

ELECTRONIC SCOREBOARD

PADDOCK FOR 115 DRIVERS

We have space for about 20 caravans / tents on our site. Reservation required.