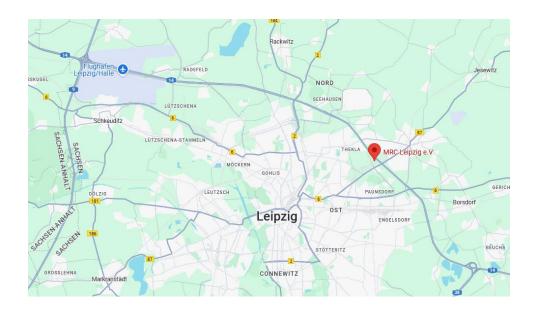

### WHERE IS THE TRACK

The track is located at the edge of Leipzig, directly on the A14 motorway. Thanks to the good motorway connections, A9, A14, A38, our track can be reached quickly from all directions. The airport Halle/Leipzig is only 20 kilometres away from the track.