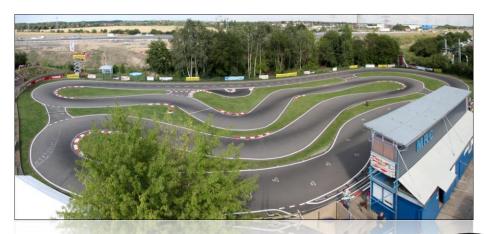

#### RACETRACK

#### TRACK INFO:

LENGTH 360 M

• WIDHT: 5.5 – 7 M

Rostrum: 16 m

LAP TIMING: ABM 4.XX

ELECTRONIC SCOREBOARD

PADDOCK FOR 115 DRIVERS

We have space for about 20 caravans / tents on our site. Reservation required.