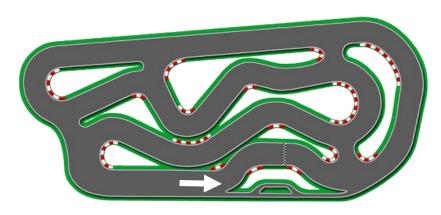

#### RACETRACK

#### TRACK INFO:

LENGTH 360 M

• WIDHT: 5.5 – 7 M

Rostrum: 16 m

LAP TIMING: ABM 4.XX

ELECTRONIC SCOREBOARD

PADDOCK FOR 115 DRIVERS

We have space for about 20 caravans / tents on our site. Reservation required.